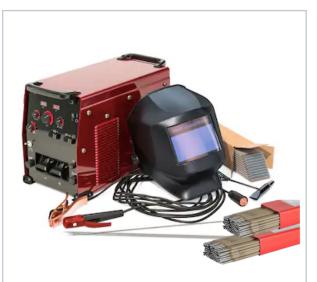

#### **18.** WELDING

Welding equipment, Welding Electrodes, Wires, Torches and Hard faced plates.