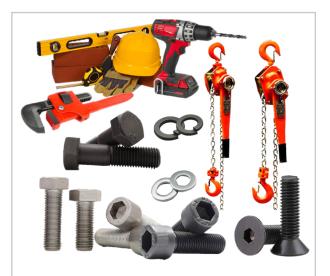

#### **17.** TOOLS & FASTENERS

All types of tools, Tackles & fasteners, Fixing elements, Measuring equipment, etc.