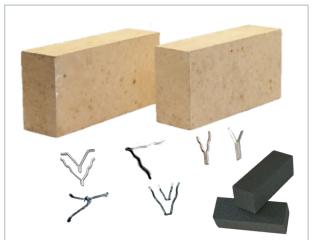

#### **08.** REFRACTORIES & CASTABLES

All types of refractory materials, SS anchors, Basic bricks, High alumina bricks, Silica bricks, Fiber cloth, Castable materials, Castable mixers, etc.