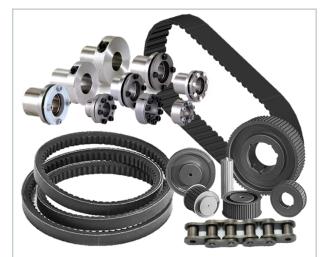

#### **16.** POWER TRANSMISSION

V-Belts, Timing / Toothed belts, Toothed pulleys, Transmission Pulleys, Taper locks, Flexible couplings, Industrial chains, Fluid couplings, etc.