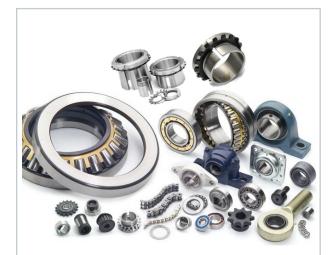

# **06.** BEARINGS & PLUMMERBLOCKS

Bearings, Sleeves, Labyrinth seals, Thrust pads, Diaphragm seals, Gaskets, Plummer blocks.