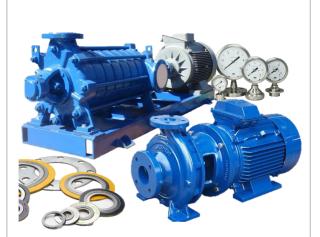

### **07.** PUMPS & ACCESSORIES

Centrifugal, Submerged, Vertical Turbine, Multi-stage High head pumps, Valves, Flow meters, Pressure Gauges, Flanges, Gaskets, etc.